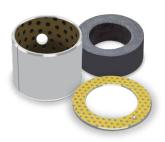

From adding necessary weight and introducing expensive costs to remedy these problems, outdated design strategies do not offer ideal solutions.

In farm machinery equipment, agricultural bearings are subjected to **friction** and wear during periods of inadequate, marginal and boundary **lubrication**— often under hostile conditions with **high loads** where **corrosion** occurs and dirt is introduced. **Greased bearings**, and the space needed for them, become a necessity in such situations. From adding necessary weight and introducing expensive costs to remedy these problems, outdated design strategies do not offer ideal solutions.

### **MOVING BEYOND OUTDATED DESIGNS**

As outdated designs can have serious consequences, you need cutting-edge solutions informed by innovative thinking—and there's never been a better time to utilize newer technologies such as self-lubricating tribological products. We have solutions for the troubles you're facing on a daily basis: