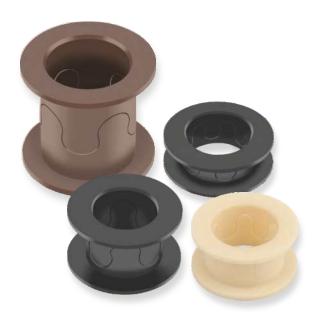

# FLASH-CLICK

## SOLID POLYMER DOUBLE FLANGE BEARING ASSEMBLY

### **CHARACTERISTICS**

- Can be used with different bearing housing materials, e.g. aluminium, magnesium and plastic
- Feasible for a larger variety of bearing housing dimensions, from thin metal sheet housings up to multiple and sectional longer housing areas
- Reduced total system costs with increased bearing housing tolerances, even stamped or laser burned housings are suitable
- Manual and automated installation possible