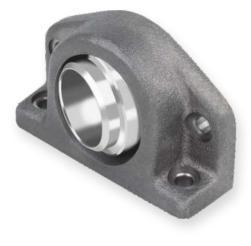

#### SELF-ALIGNING PILLOW BLOCK BEARING HOUSING

### **CHARACTERISTICS**

- Adjusting bearing for misalignment equalisation
- All-purpose as flanged or pedestal bearing, suitable for high loads
- Self-aligning spheric avoids edge load to the bearing
- Adjustable up to ± 5°
- Spheric is secured against distortion
- Depending on choice of housing, spherics and bearings, simple to most demanding bearing solutions are possible
- For optimum design solutions, various bearings from the GGB product programme are applicable